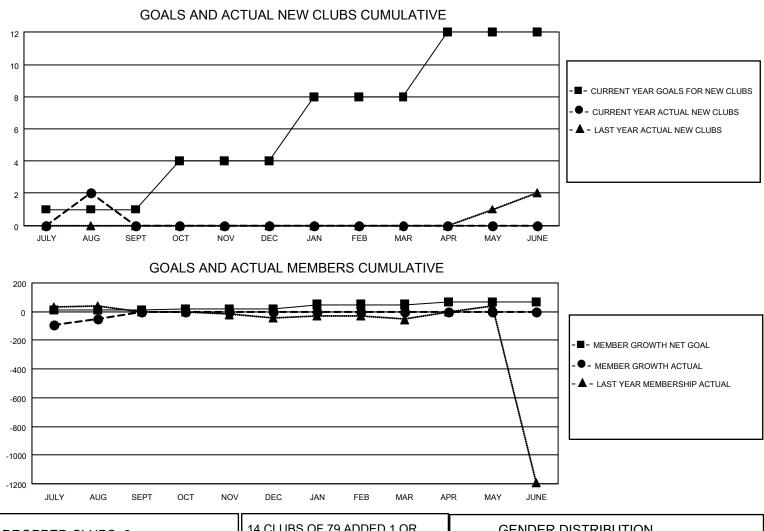

## LOCATION PHILIPPINES

District 301D2

Results as of: 8/31/2023

| Clubs                 |               |           |               | Members               |                        |                         |                                                    |
|-----------------------|---------------|-----------|---------------|-----------------------|------------------------|-------------------------|----------------------------------------------------|
| RESULTS FOR 2023-2024 |               |           |               | RESULTS FOR 2023-2024 |                        |                         |                                                    |
| QUARTER               | NEW CLUB GOAL | NEW CLUBS | DROPPED CLUBS | QUARTER               | BER GROWTH NET<br>GOAL | MEMBER GROWTH<br>ACTUAL | DROPPED<br>MEMBERS ACTUAL<br>(including transfers) |
| JULY/AUG/SEPT         | 1             | 2         | 0             | JULY/AUG/SEPT         | 10                     | 85                      | 130                                                |
| OCT/NOV/DEC           | 3             | 0         | 0             | OCT/NOV/DEC           | 10                     | 0                       | 0                                                  |
| JAN/FEB/MAR           | 4             | 0         | 0             | JAN/FEB/MAR           | 30                     | 0                       | 0                                                  |
| APR/MAY/JUNE          | 4             | 0         | 0             | APR/MAY/JUNE          | 20                     | 0                       | 0                                                  |

| DROPPED CLUBS: 0 |     | 14 CLUBS OF 79 ADDED 1 OR<br>MORE NEW MEMBERS | GENDER DISTRIBUTION                 |                |
|------------------|-----|-----------------------------------------------|-------------------------------------|----------------|
|                  |     |                                               | MALE                                | 836 (41.45%)   |
|                  |     |                                               | FEMALE                              | 1,179 (58.45%) |
| DROPPED MEMBERS  |     |                                               | NON BINARY                          | 0 (0.00%)      |
|                  |     |                                               | PREFER NOT TO ANSWER                | 2 (0.10%)      |
| DECEASED         | 2   |                                               |                                     |                |
| CLUB CANCELLED   | 0   | CLICK HERE FOR CUMULATIVE                     | TOTAL FAMILY UNIT MEMBERS           | 821            |
| OTHER            | 128 | MEMBERSHIP DATA                               |                                     |                |
| TOTAL            | 130 |                                               | FAMILY MEMBERS PAYING HALF DUES 533 |                |
|                  |     |                                               |                                     |                |